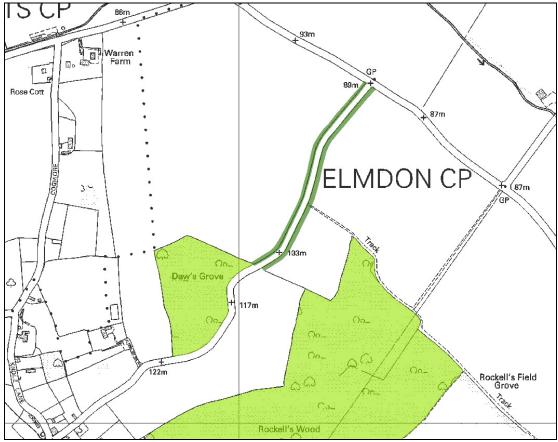

## Ufd26. Daw's Grove Special Roadside Verge

Reproduced from the Ordnance Survey® mapping by permission of Ordnance Survey® on behalf of The Controller of Her Majesty's Stationery Office. © Crown Copyright. Licence number AL 100020327

## Ufd26. Daw's Grove Special Roadside Verge (480.0 metres) TL 471373 to TL 473378

This section of verge has been designated in recognition of its flora, which includes Nettle-leaved Bellflower (*Campanula trachelium*), Cowslip (*Primula veris*), Common Spotted Orchid (*Dactylorhiza fuchsii*) and Sulphur Clover (*Trifolium ochroleucon*).